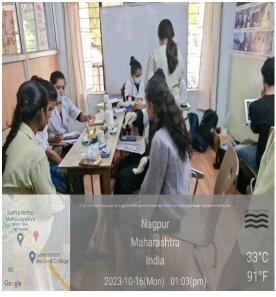

### 2) Sickling Screening Camp:-

A Sickling camp was organised for the students by the Parents Teacher and Alumni association of the college on dated 16/10/2023. This camp was conducted in collaboration with IGGMC Nagpur. This test is very important to diagnose sickle cell anaemia and to identify students with sickle cell trait. The students are informed about the screening results

**Team of Technicians** 

**Students of PG Faculty undergoing Test** 

**Students of UG Faculty undergoing Test** 