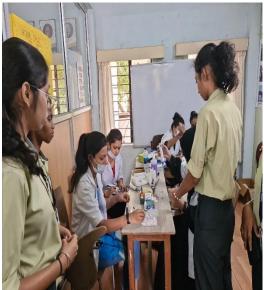

### 2) Sickling Screening Camp:-

A Sickling camp was organised for the students by the Parents Teacher and Alumni association of the college on dated 16/10/2023. This camp was conducted in collaboration with IGGMC Nagpur. This test is very important to diagnose sickle cell anaemia and to identify students with sickle cell trait. The students are informed about the screening results

**Team of Technicians** 

**Students of PG Faculty undergoing Test** 

**Students of UG Faculty undergoing Test** 