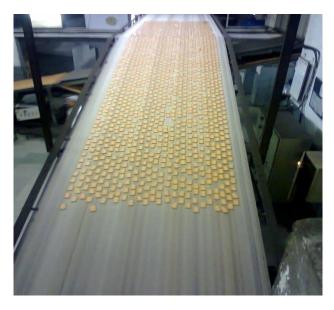

#### STEPS OF MANUFACTURING:-

- 1. Raw material testing
- 2. Mixing
- 3. Moulding
- 4. Baking
- 5. Cooling & Packing **Final Products** Adjustment Random Monitor Parle-G Biscuits Needed fluctuation output IN PUT Parle Monaco Men Output Krack Jack Material Good **Conversion Process** Marie choice Machine Service Hide & Seak Information **Poppins** Comparison of Actual Vs Desired

All these steps were explained during our visit to different sections. Students were eager to know about Parle products