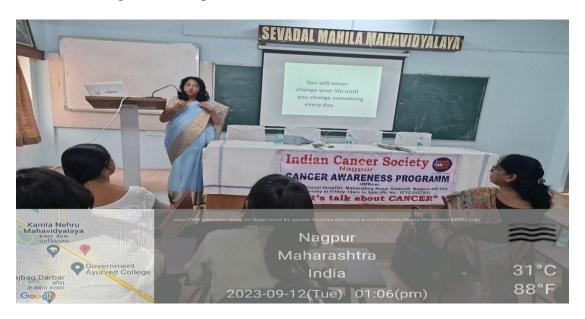

#### 1) Cancer Awareness Programme:-

Guest Lecture was organized by the parents teacher association and Alumni association in collaboration with Chemistry Department of the college on dated 12/09/2023 on "Health , Hygiene and Cancer Awareness" by Dr Rekha Sapkal Ex Professor and Head, Government College Akola. She told the students about the precautions to be taken to prevent this dreadfull disease by modifying lifestyle and avoiding the risk factors .She educated them about the importance of regular screening and checkups.

Dr Rekha Sapkal Delivering her Lecture