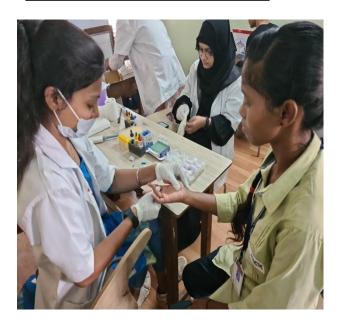

### 2) Sickling Screening Camp:-

A Sickling camp was organised for the students by the Parents Teacher and Alumni association of the college on dated 16/10/2023. This camp was conducted in collaboration with IGGMC Nagpur. This test is very important to diagnose sickle cell anaemia and to identify students with sickle cell trait. The students are informed about the screening results

**Team of Technicians** 

**Students of PG Faculty undergoing Test** 

**Students of UG Faculty undergoing Test** 