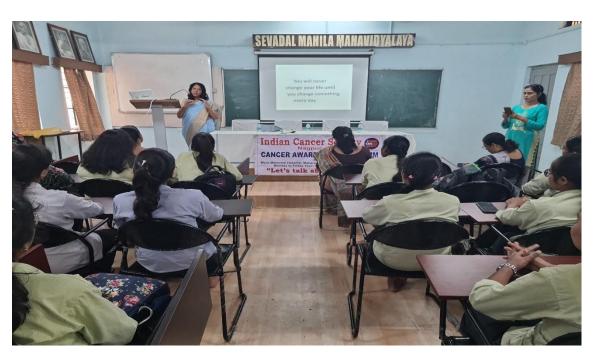

#### 1) Cancer Awareness Programme:-

Guest Lecture was organized by the parents teacher association and Alumni association in collaboration with Chemistry Department of the college on dated 12/09/2023 on "Health , Hygiene and Cancer Awareness" by Dr Rekha Sapkal Ex Professor and Head, Government College Akola. She told the students about the precautions to be taken to prevent this dreadfull disease by modifying lifestyle and avoiding the risk factors .She educated them about the importance of regular screening and checkups.

Dr Rekha Sapkal Delivering her Lecture