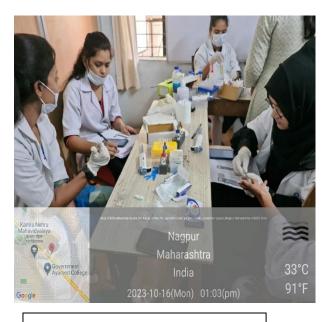

### 2) Sickling Screening Camp:-

A Sickling camp was organised for the students by the Parents Teacher and Alumni association of the college on dated 16/10/2023. This camp was conducted in collaboration with IGGMC Nagpur. This test is very important to diagnose sickle cell anaemia and to identify students with sickle cell trait. The students are informed about the screening results

**Team of Technicians** 

**Students of PG Faculty undergoing Test** 

**Students of UG Faculty undergoing Test** 